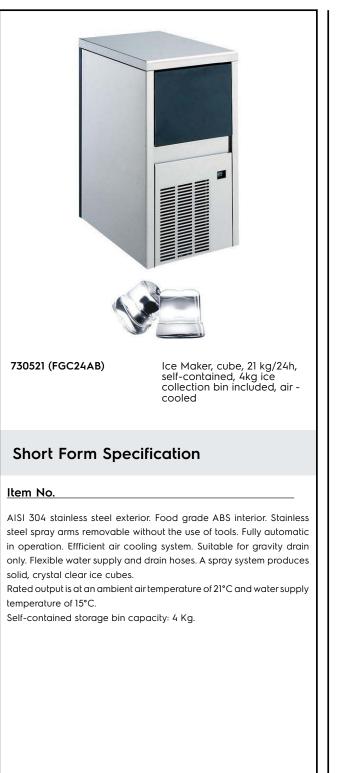

Ice Cuber 21kg/24h with 4kg bin - Air cooled

| ITEM #  |  |
|---------|--|
| MODEL # |  |
|         |  |
| NAME #  |  |
| SIS #   |  |
| AIA #   |  |
|         |  |

## Main Features

- Compliant to CE requirements for safety.
- Fully automatic in operation.
- Operates over a wide range of temperatures.
- Suitable for gravity drain only.
- Rated output is at an ambient air temperature of 21°C and water supply temperature of 15°C.
- The ice-making method (spray layering) guarantees crystalline, compact, hygienically pure ice cubes that are resistant to melting.
- Model available in air-cooled version.
- Ice cube cone shape with the trunk sides slightly squashed.
- Bin integrated as standard.
- Compact dimensions of the ice cubers make them highly suitable for any location, particularly those where space is at a premium.

## Construction

- Plug as standard (schuko type).
- AISI 304 stainless steel exterior.
- Stainless steel spray arms removable without the use of tools.
- Easy access to the main components for maintenance.
- The sprayers are easy to take away, permit a simple flowing and prevent limestone formation.
- 5mm feet.
- Internal ice cubes container in ABS.
- Reliability guaranteed by the quality of the construction materials used (plastic flap on the front, top and sides in 304 AISI stainless steel) and the sophisticated product and process technology involved.
- Environmentally friendly: R452a as refrigerant gas.