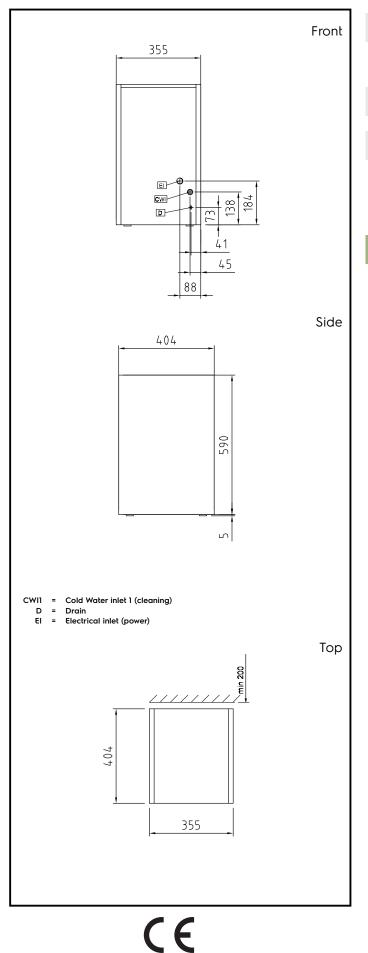

## Ice Cuber 21kg/24h with 4kg bin - Air cooled

| Electric                                                                                                             |                                                  |
|----------------------------------------------------------------------------------------------------------------------|--------------------------------------------------|
| Supply voltage:<br>730521 (FGC24AB)<br>Electrical power max.:                                                        | 220-240 V/1 ph/50 Hz<br>0.32 kW                  |
| Capacity:                                                                                                            |                                                  |
| Bin capacity:                                                                                                        | 4 kg                                             |
| Key Information:                                                                                                     |                                                  |
| External dimensions, Width:<br>External dimensions, Depth:<br>External dimensions, Height:<br>Net weight:<br>Output: | 345 mm<br>400 mm<br>595 mm<br>28 kg<br>21 kg/day |
| Sustainability                                                                                                       |                                                  |
| Refrigerant type:                                                                                                    | R452A                                            |